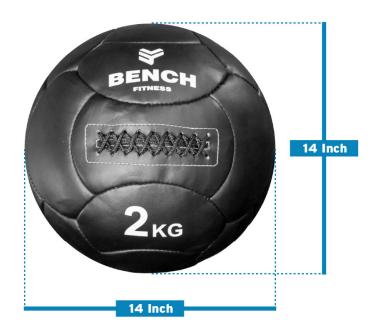

## **Specifications**

| Material: | Anti slip Leather PU with 3 layer backing |
|-----------|-------------------------------------------|
| Length:   | 14 Inch                                   |
| Height:   | 14 Inch                                   |
| Width:    | 14 Inch                                   |
| Weight:   | Varies                                    |

### **Dimesions**